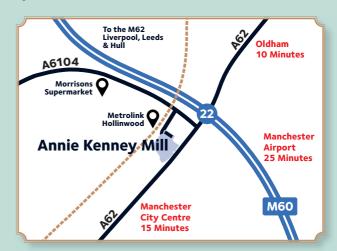

# Now Available To Rent In Oldham

Annie Kenney Mill is a brand new office space designed for modern business. It offers flexible office space available over three floors.

- Final office available 3,758sq ft
- A professional work environment
- · Next to junction 22 of the M60
- · Adjacent to Hollinwood Metrolink Station
- · Manchester City Centre in 15 minutes
- Manchester Airport in 25 minutes
- EV charging points and photovoltaic solar panels
- Dedicated parking spaces
- EPC rating of A

### Ideally located for your business needs

Annie Kenney Mill Hudson Street Chadderton OLDHAM OL9 7FQ

You can also find us using the **what3words** app with **joins.pink.cubs** 

the-mills.co.uk